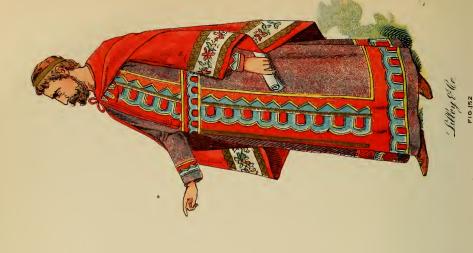

#### Robes for Attendants.

|       | First Rank—Color Blue.                                                                                                                                                                                                                      |
|-------|---------------------------------------------------------------------------------------------------------------------------------------------------------------------------------------------------------------------------------------------|
| 190   | Robes for Attendants, of cotton goods, cord and tassels; each \$ 1 28                                                                                                                                                                       |
| 191   | Robes for Attendants, of silesia, cord and tassels; each                                                                                                                                                                                    |
| 192   | Robes for Attendants, of silesia, trimmed with lace, cord and tassels; each                                                                                                                                                                 |
| 193   | Robes for Attendants, of cotton crepe, or sateen, lined throughout and trimmed, cord and tassels; each                                                                                                                                      |
| 193½  | Robes of cashmere, unlined, wide sash, flowing sleeves 3 78                                                                                                                                                                                 |
| 194   | Robes for Attendants, of cashmere, full silesia lined, border around bottom of cashmere of contrasting color edged with lace, large collar, worsted girdle and tassels; each                                                                |
| F     | or Attendant's Costumes, consisting of Armor Coat, Leggings, Helmet                                                                                                                                                                         |
|       | d and Belt, see another part of this catalogue.                                                                                                                                                                                             |
|       |                                                                                                                                                                                                                                             |
|       | Turbans for Attendants.                                                                                                                                                                                                                     |
|       | First Rank—Color Blue                                                                                                                                                                                                                       |
| 195   | Turbans for Attendants, of cotton goods correspond with Robes No. 190; each                                                                                                                                                                 |
| 196   | Turbans for Attendants, of silesia, correspond with Robes No. 191 and 192; each                                                                                                                                                             |
| 197   | Turbans for Attendants, of cotton crepe, or sateen, correspond with Robes No. 193; each                                                                                                                                                     |
| 198   | Turbans for Attendants, of cashmere, trimmed, correspond with Robes No. 194; each                                                                                                                                                           |
|       | Robes for Officers.                                                                                                                                                                                                                         |
| Chan  | he four principal officers of a Lodge—Chancellor Commander, Vice cellor, Prelate, and Master of the Work—are usually clothed in long                                                                                                        |
| Kopes | s with appropriate head-dresses.                                                                                                                                                                                                            |
|       | The Master-at-Arms should be clothed in an Armor Costume, consisting of Armor Coat, Armor Cloth Leggings, or Stockings and Sandals, Helmet, Sword, and Belt. For prices and description of these articles, see elsewhere in this Catalogue. |
|       | All of our Robes for Officers have patent fastenings, which are a great improvement over the old method of buttons and button-holes, for the reason that there are no buttons to come off or button-holes to wear out.                      |
|       | ordering less than a full set of Robes, always state for what officer                                                                                                                                                                       |
| they  | are desired.                                                                                                                                                                                                                                |
| 200   | Robe, of cotton goods, cord and tassels at waist \$ 1 25                                                                                                                                                                                    |
| 201   | Robe of silesia, cord and tassels at waist                                                                                                                                                                                                  |
| 202   | Robe, of silesia, trimmed with two rows of lace down front and around bottom of skirt, same lace on sleeves and collar; girdle and tassels at waist                                                                                         |
| 203   | Robe, of fine satteen, with yoke and falling collar, yoke lined, cord and tassels at waist                                                                                                                                                  |
| 204   | Robe, of fine satteen, lined throughout with silesia, flowing sleeves, trimmed down front with four rows of gilt gimp, single row of same gimp around edge of yoke, on sleeves and collar, cord and tassels at waist (see Plate 1, Fig. 50) |